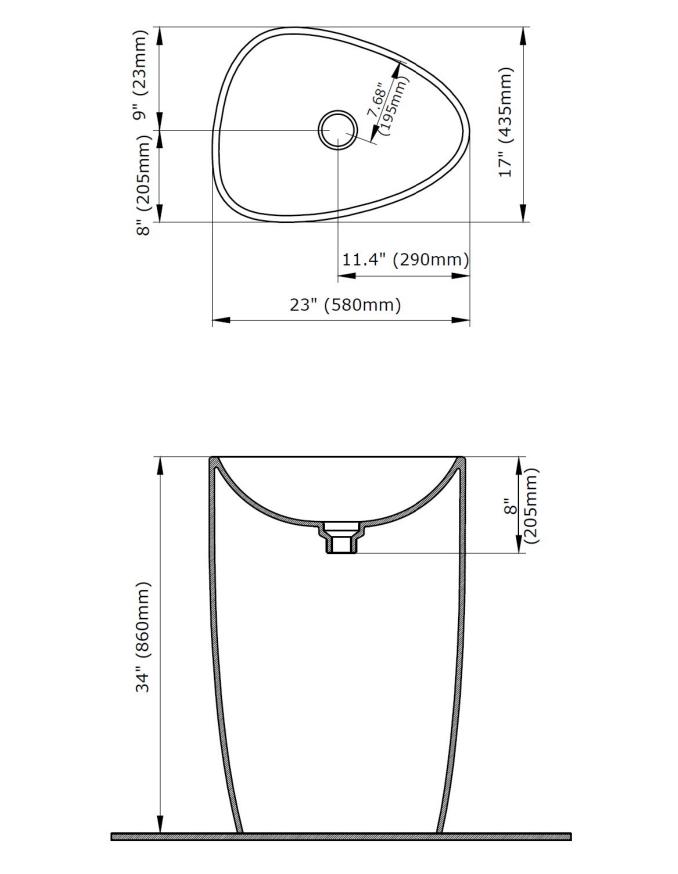

### **DIMENSIONS NOMINAL DIMENSIONS** 22.8" x 17" x 34" (580 mm x 435 mm x 860 mm)

**COMPLIANCE CERTIFICATIONS** Meet or Exceeds ASME A112.19.2 / CSA B45.1